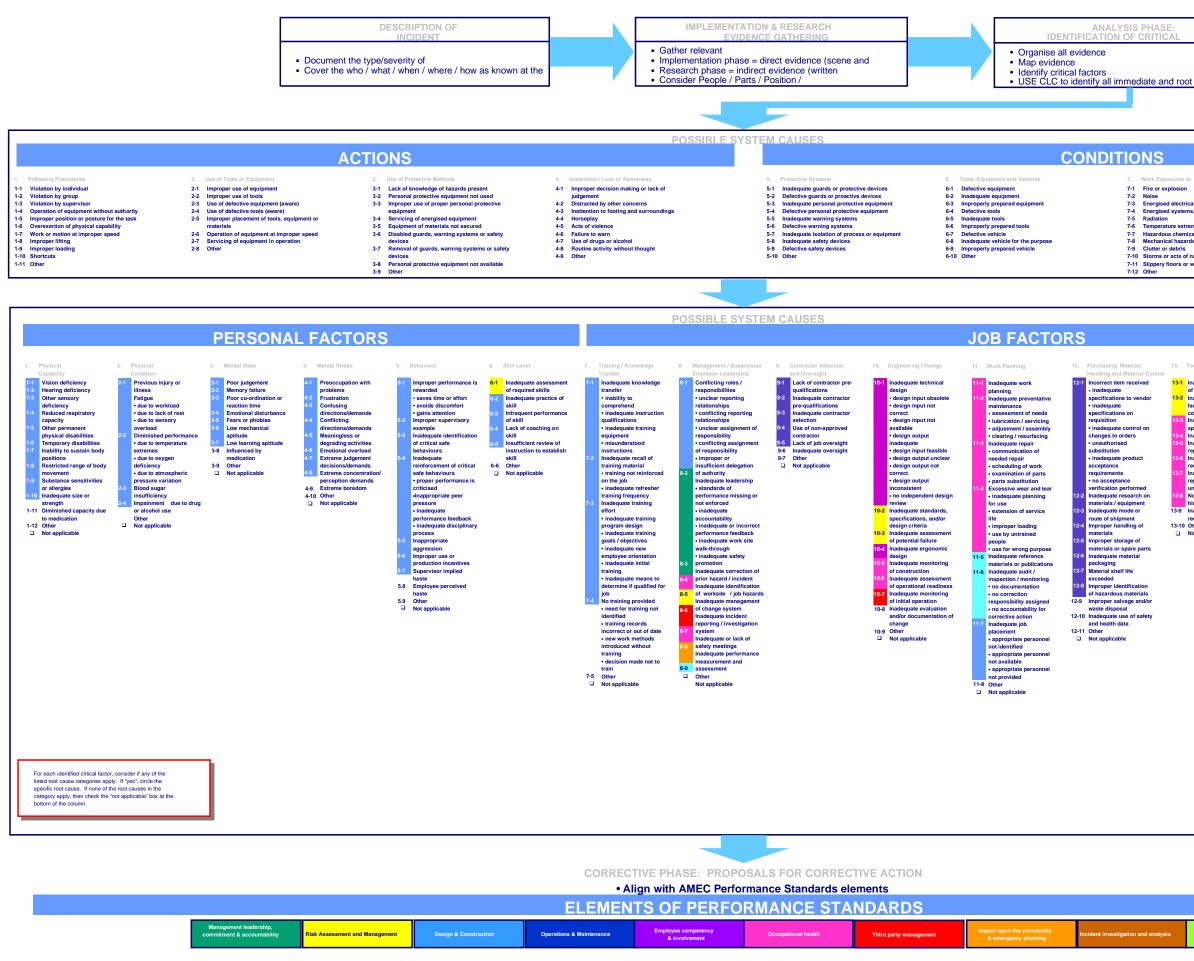

## **Comprehensive List of Causes A TOOL FOR ROOT CAUSE ANALYSIS**

| 5                                   |     |                                                     |
|-------------------------------------|-----|-----------------------------------------------------|
|                                     |     |                                                     |
| xposures to                         | 8.  | Workplace Environment / Layout                      |
| rexplosion                          | 8-1 | Congestion or restricted motion                     |
|                                     | 8-2 | Inadequate or excessive illumination                |
| ised electrical systems             | 8-3 | Inadequate ventilation                              |
| ised systems, other than electrical | 8-4 | Unprotected height                                  |
| tion                                | 8-5 | Inadequate workplace layout                         |
| erature extremes                    |     | controls less than adequate                         |
| dous chemicals                      |     | <ul> <li>displays less than adequate</li> </ul>     |
| anical hazards                      |     | <ul> <li>labels less than adequate</li> </ul>       |
| r or debris                         |     | <ul> <li>locations out of reach or sight</li> </ul> |
| s or acts of nature                 |     | · conflicting information is presented              |
| ry floors or walkways               | 8-6 | Other                                               |
|                                     |     |                                                     |